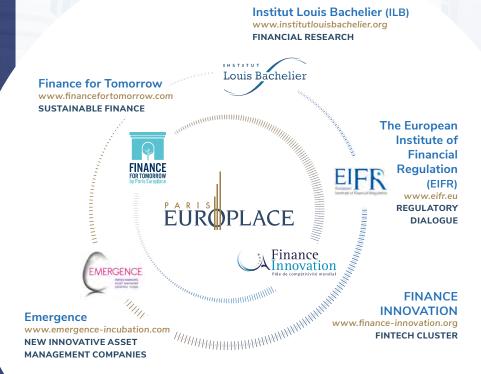

- New growing financial sectors: to act as a prominent financial center in:
  - Innovation / Fintech: the FINANCE INNOVATION Cluster guides the development of Fintechs in the most innovative fields: new payment solutions, Blockchain, Al, risk management, asset management, insurtech,...
  - Sustainable Finance: the Finance for Tomorrow initiative contributes to mobilizing the Paris market players towards a sustainable and low carbon economy, in line with the Paris Agreement.
- Financial research: the Institut Louis Bachelier promotes, shares and disseminates research in economics and finance.

Paris EUROPLACE's **Ecosystem** 