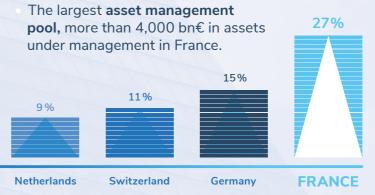

Market share of main AuM in the EU Source: EFAMA/AFG/ CSSF, 2017

A critical mass of **financial market players**.

8%

Italy